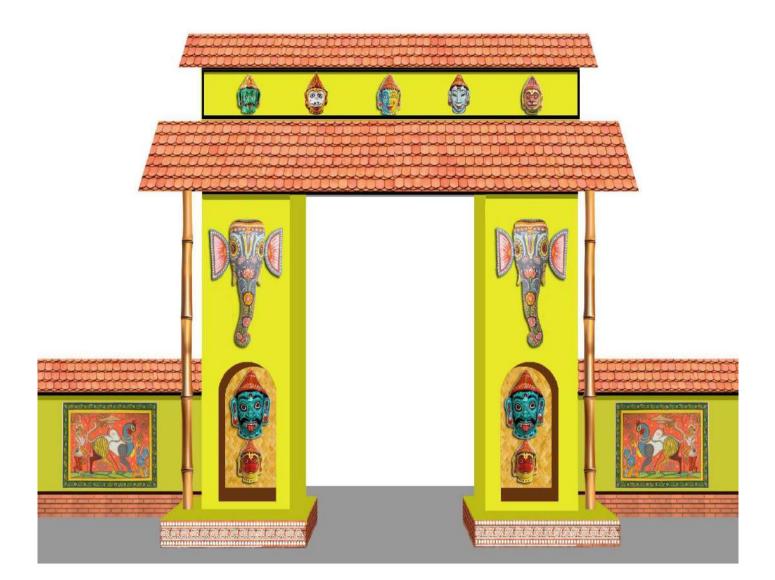

# **19th TOSHALI NATIONAL CRAFTS MELA**

**ORGANISED BY** 

HANDLOOMS, TEXTILES & HANDICRAFTS DEPARTMENT, GOVERNMENT OF ODISHA

**IMPLEMENTED BY** 

STATE INSTITUTE FOR DEVELOPMENT OF ARTS & CRAFTS

#### Date: 15.10.2024

State Institute for Development of Arts Crafts (SIDAC) on behalf of Handlooms, Textiles & Handicrafts Department, and Govt. of Odisha is going to organize **19th TOSHALI NATIONAL CRAFTS MELA** from **1st to 12th December 2024** at Janata **Maidan**, **Bhubaneswar**. Sealed Tenders in two bids "Technical Bid" & "Financial Bid" are invited from reputed firms/decorators/contractors having past experience and expertise to execute such type works for **construction of stalls, gates, theme pavilion, stage, P.H., electrification works & other allied services** in accordance with detailed design, layout & specifications laid down in the tender documents as follows.

## **GENERAL TERMS & CONDITIONS**

- Sealed Tenders are invited from reputed Firms/Decorators/Contractor for construction of Theme Pavilion, Stalls, Gate, Stage, PH work, Electrification work and other services for the proposed 19th Toshali National Crafts Mela to be held from 1st to 12th December 2024 at Janata Maidan, Chandrasekharpur, Bhubaneswar.
- 2. The tenderers should visit the work site & ensure about the existing condition of the site, nature of the site, the means of access to the site, the accommodation they may required & in general shall themselves Obtain all necessary information as to risks, contingencies & other circumstances which may influence or affect their bid. A bidder shall be deemed to have full knowledge of the site whether he inspects it or not and no extra charges consequent on any misunderstanding or otherwise shall be allowed. The bidder shall be responsible for arranging and maintaining at his own cost all materials, tools & plants, water, electricity access, facilities for workers and all other services required for executing the work.
- 3. The Contractor while executing the work will have to strictly follow all the Pandemic /Natural Calamities guidelines issued by Govt. of India, Govt. of Odisha & Bhubaneswar Municipal Corporation.
- 4. The sealed tenders containing Technical bid (cover-I) and Financial bid (cover-II) in separate sealed covers to be sealed in a single envelope in conformity with DTCN & terms & conditions of the bid document should reach the office of the undersigned by scheduled date and time.
- 5. If the office happens to be closed on the last date of receipt of bids as scheduled, the bids will be received on the next working day at the same time & venue.
- 6. The bidder must submit their proposal by **Speed Post/ Registered Post/ Courier only** to the address as specified at **SI. No 13 of the CONTRACT DATA SHEET** during the office hour only on or before the last date and time for submission of proposal as specified at **SI. No 5 of the CONTRACT DATA SHEET**. Submission of proposal through any other mode and late bid will be rejected. The client will not be responsible for postal delay/ any consequence in receiving of the proposals.
- 7. The work shall have to be executed within Dt.16.11.2024 to 29.11.2024 and handover by 11.00 AM on Dt.30.11.2024. The tenderer having necessary experience and expertise/competency to execute and complete the work within the stipulated time should participate in the tender process.
- 8. The duration of the Mela shall be 12 (Twelve) days. However, in case it is extended up to 7 (Seven) days, no extra payment shall be made to the Contractor / Decorator. In case the Mela extended for more than Seven days extra payment for each extended days(s) beyond 19 days shall be made at the rate not exceeding proportionate cost for 12 (Twelve) days.
- 9. On completion of the Mela, the Contractor / Decorator shall have to take away all the materials within 5 (five) days and shall have to vacate the site. Failing which, the contractor shall have to pay the ground rent @ Rs.50,000.00 per day for the extra days beyond the allotted 05 days. The penalty amount claimed by BDA/any statutory authority if any will also be deducted from the final bill of the Contractor. It is the responsibilities of the Contractor / Decorator to obtain clearance certificate from the Ground Authorities regarding clearance of the ground.
- 10. The Mela premises shall be formally made available to the Contractor by Mela Authority on, as is where basis is on **16.11.2024**. The construction work must start immediately at site on the same day and be completed and handed over to the Mela