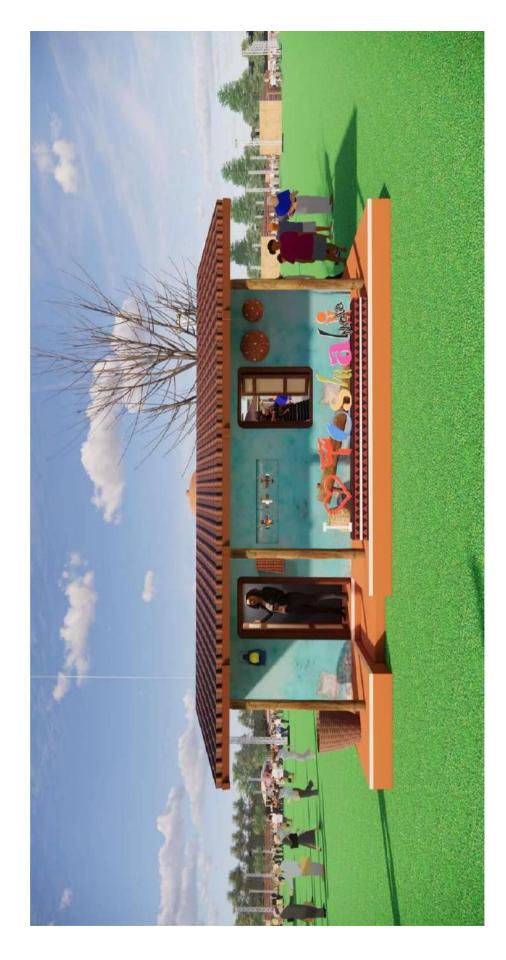

A Theme Pavilion confirming to approved drawing and design with provision of minimum 2500 sqft. useable area for exclusive showcasing of Handlooms & Handicrafts products in the tag name "*Odisha's Traditional Crafts around Lord Shri Jagannath*". The size and specification of the structure will be as specified and as per the approved design, drawing or as directed by the Architect. The interior of the Theme Pavilion shall be provided with sufficient lighting arrangement with matching colour walling and ceiling for display of Theme products. The required infrastructure arrangement for display of Handlooms & Handicrafts item for above theme to be provided by the contractor/decorator.