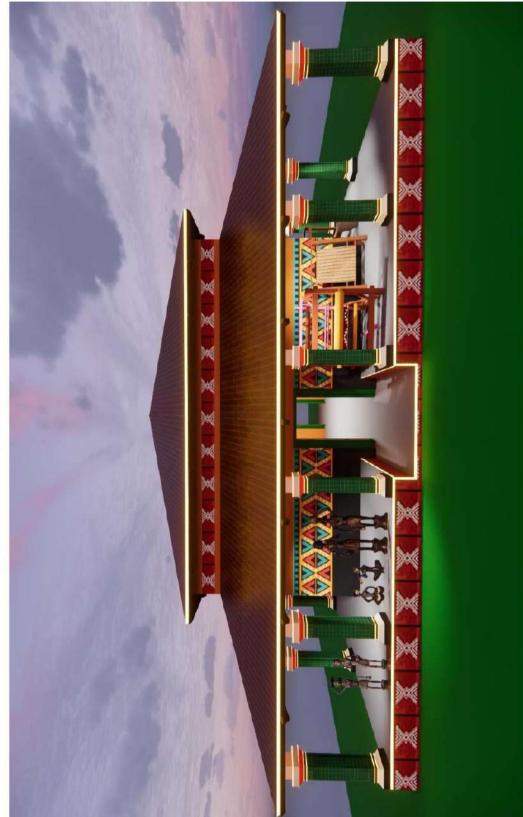

A Theme Pavilion confirming to approved drawing and design with provision of minimum 2500 sqft. useable area for exclusive showcasing of Handlooms & Handicrafts products in the tag name "*Odisha's Traditional Crafts around Lord Shri Jagannath*". The size and specification of the structure will be as specified and as per the approved design, drawing or as directed by the Architect. The interior of the Theme Pavilion shall be provided with sufficient lighting arrangement with matching colour walling and ceiling for display of Theme products. The required infrastructure arrangement for display of Handlooms & Handicrafts item for above theme to be provided by the contractor/decorator.