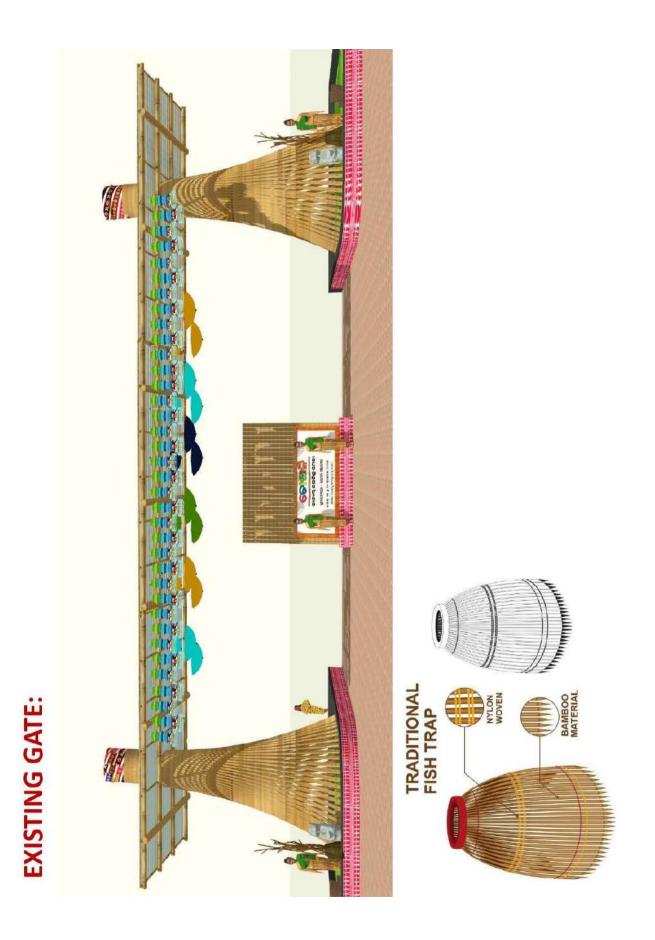

The State name and Stall serial number of the stalls shall be written on vinyl stickering over sun board both Odia and English and fixing the board to the stall fascia conforming to the design or as directed by the Architect/Mela Authority.

All required signages are to be provided by the contractor/ decorator at the specified points/ location as per the approved drawing/ design/ as directed for smooth management of the event and general awareness of the public and visitors.