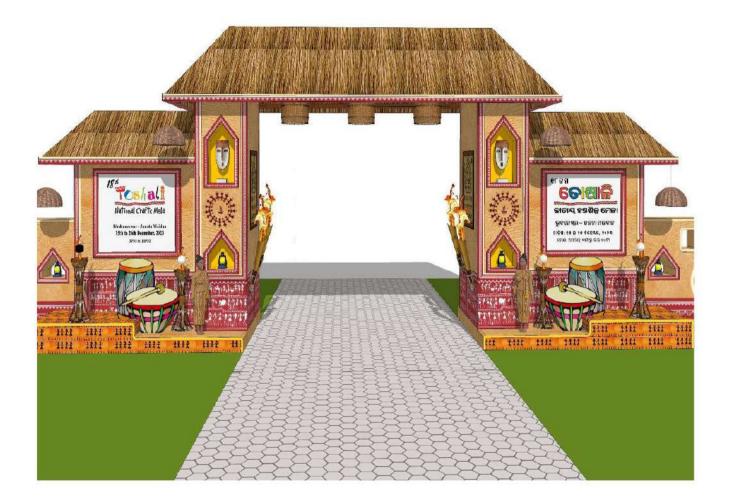

# **19th TOSHALI NATIONAL CRAFTS MELA**

**ORGANISED BY** 

HANDLOOMS, TEXTILES & HANDICRAFTS DEPARTMENT, GOVERNMENT OF ODISHA

**IMPLEMENTED BY** 

STATE INSTITUTE FOR DEVELOPMENT OF ARTS & CRAFTS

#### Date: 15.10.2024

State Institute for Development of Arts Crafts (SIDAC) on behalf of Handlooms, Textiles & Handicrafts Department, and Govt. of Odisha is going to organize **19th TOSHALI NATIONAL CRAFTS MELA** from **1st to 12th December 2024** at Janata **Maidan**, **Bhubaneswar**. Sealed Tenders in two bids "Technical Bid" & "Financial Bid" are invited from reputed firms/decorators/contractors having past experience and expertise to execute such type works for **construction of stalls, gates, theme pavilion, stage, P.H., electrification works & other allied services** in accordance with detailed design, layout & specifications laid down in the tender documents as follows.

## **GENERAL TERMS & CONDITIONS**

- Sealed Tenders are invited from reputed Firms/Decorators/Contractor for construction of Theme Pavilion, Stalls, Gate, Stage, PH work, Electrification work and other services for the proposed 19th Toshali National Crafts Mela to be held from 1st to 12th December 2024 at Janata Maidan, Chandrasekharpur, Bhubaneswar.
- 2. The tenderers should visit the work site & ensure about the existing condition of the site, nature of the site, the means of access to the site, the accommodation they may required & in general shall themselves Obtain all necessary information as to risks, contingencies & other circumstances which may influence or affect their bid. A bidder shall be deemed to have full knowledge of the site whether he inspects it or not and no extra charges consequent on any misunderstanding or otherwise shall be allowed. The bidder shall be responsible for arranging and maintaining at his own cost all materials, tools & plants, water, electricity access, facilities for workers and all other services required for executing the work.
- 3. The Contractor while executing the work will have to strictly follow all the Pandemic /Natural Calamities guidelines issued by Govt. of India, Govt. of Odisha & Bhubaneswar Municipal Corporation.
- 4. The sealed tenders containing Technical bid (cover-I) and Financial bid (cover-II) in separate sealed covers to be sealed in a single envelope in conformity with DTCN & terms & conditions of the bid document should reach the office of the undersigned by scheduled date and time.
- 5. If the office happens to be closed on the last date of receipt of bids as scheduled, the bids will be received on the next working day at the same time & venue.
- 6. The bidder must submit their proposal by **Speed Post/ Registered Post/ Courier only** to the address as specified at **SI. No 13 of the CONTRACT DATA SHEET** during the office hour only on or before the last date and time for submission of proposal as specified at **SI. No 5 of the CONTRACT DATA SHEET**. Submission of proposal through any other mode and late bid will be rejected. The client will not be responsible for postal delay/ any consequence in receiving of the proposals.
- 7. The work shall have to be executed within Dt.16.11.2024 to 29.11.2024 and handover by 11.00 AM on Dt.30.11.2024. The tenderer having necessary experience and expertise/competency to execute and complete the work within the stipulated time should participate in the tender process.
- 8. The duration of the Mela shall be 12 (Twelve) days. However, in case it is extended up to 7 (Seven) days, no extra payment shall be made to the Contractor / Decorator. In case the Mela extended for more than Seven days extra payment for each extended days(s) beyond 19 days shall be made at the rate not exceeding proportionate cost for 12 (Twelve) days.
- 9. On completion of the Mela, the Contractor / Decorator shall have to take away all the materials within 5 (five) days and shall have to vacate the site. Failing which, the contractor shall have to pay the ground rent @ Rs.50,000.00 per day for the extra days beyond the allotted 05 days. The penalty amount claimed by BDA/any statutory authority if any will also be deducted from the final bill of the Contractor. It is the responsibilities of the Contractor / Decorator to obtain clearance certificate from the Ground Authorities regarding clearance of the ground.
- 10. The Mela premises shall be formally made available to the Contractor by Mela Authority on, as is where basis is on **16.11.2024**. The construction work must start immediately at site on the same day and be completed and handed over to the Mela