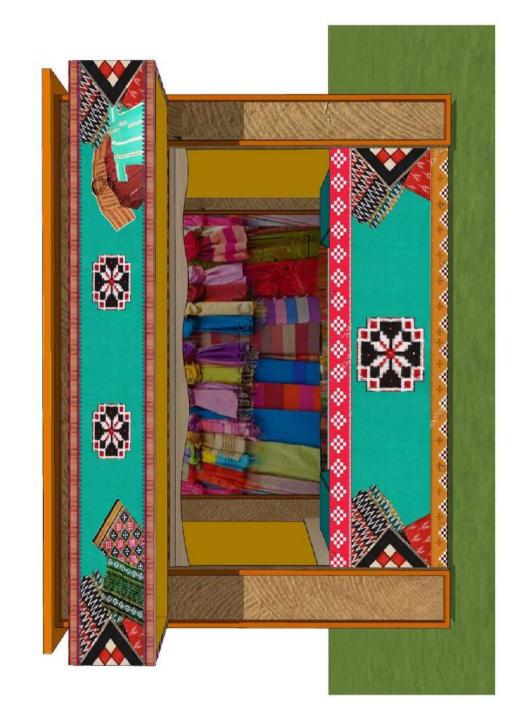

Storage racks should be provided in each stall/pavilion and should be fabricated either with iron folded racks or with commercial block board/wooden post and shelves/similar material or three tier storage racks covering with new cloth as specified in drawings or as directed by the Architect/Mela Authority. All the cloth / fabrics for use are to be approved by the mela authority/ architect prior to use.