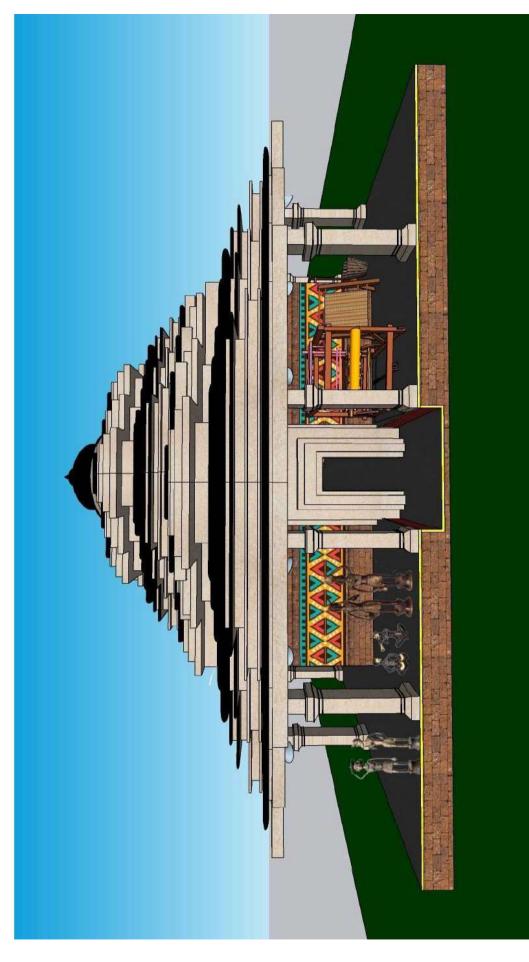

A Theme Pavilion confirming to approved drawing and design with provision of minimum 2500 sqft. useable area for exclusive showcasing of Handlooms & Handicrafts products in the tag name "*Odisha's Traditional Crafts around Lord Shri Jagannath*". The size and specification of the structure will be as specified and as per the approved design, drawing or as directed by the Architect. The interior of the Theme Pavilion shall be provided with sufficient lighting arrangement with matching colour walling and ceiling for display of Theme products. The required infrastructure arrangement for display of Handlooms & Handicrafts item for above theme to be provided by the contractor/decorator.