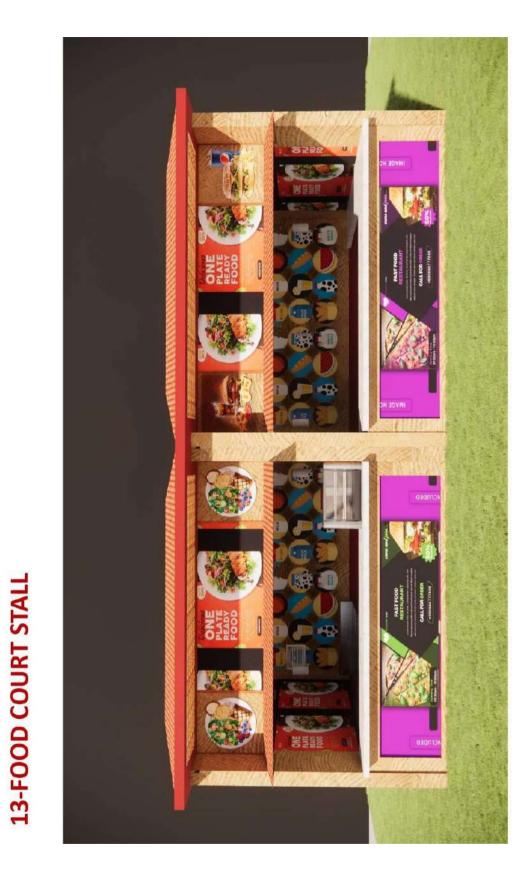

**FOOD COURT:** Size and specification of such stalls with kitchen as per approved design and as specified in the schedule of work. The walls and ceiling of the Kitchen to be made with GCI Sheets of steel structures required as per Fire safety norms. Electrical wirings inside the stalls should be done in such a manner so as to avoid the fire hazards. Flooring should be leveled and raised with 3" bricks or as specified in the tender schedule or as directed by the competent authority at site. Water supply to each stall should be provided through required pipe work with tap provision. Drinking water tanks to be installed near the food court area in the location as per the drawing or as directed by Mela Authority.