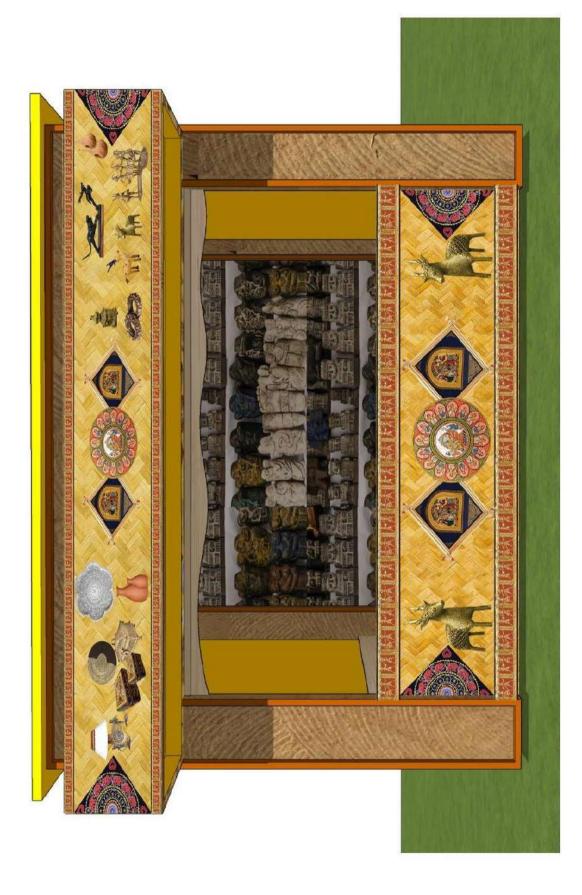

Storage racks should be provided in each stall/pavilion and should be fabricated either with iron folded racks or with commercial block board/wooden post and shelves/similar material or three tier storage racks covering with new cloth as specified in drawings or as directed by the Architect/Mela Authority. All the cloth / fabrics for use are to be approved by the mela authority/ architect prior to use.