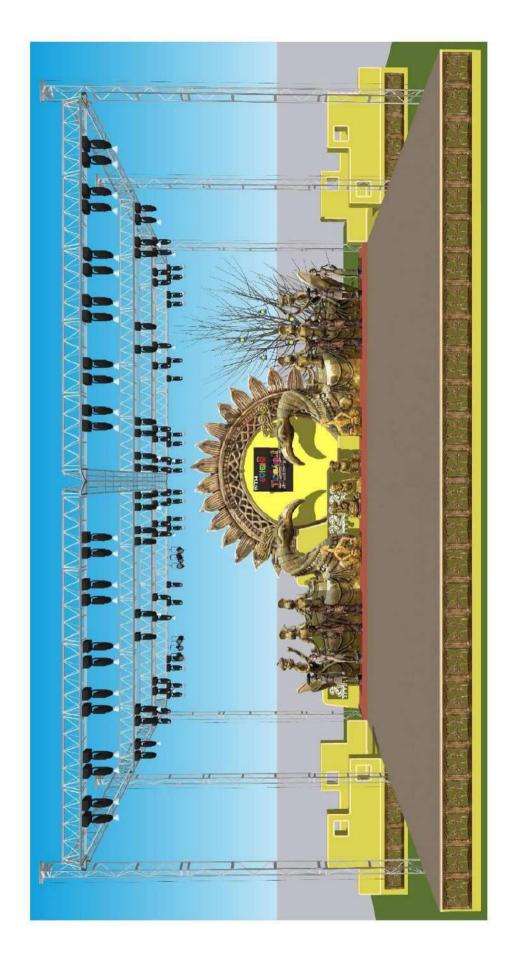

A Theme Pavilion confirming to approved drawing and design with provision of minimum 2500 sqft. useable area for exclusive showcasing of Handlooms & Handicrafts products in the tag name "*Odisha's Traditional Crafts around Lord Shri Jagannath*". The size and specification of the structure will be as specified and as per the approved design, drawing or as directed by the Architect. The interior of the Theme Pavilion shall be provided with sufficient lighting arrangement with matching colour walling and ceiling for display of Theme products. The required infrastructure arrangement for display of Handlooms & Handicrafts item for above theme to be provided by the contractor/decorator.

The special signages for different Zone i.e. Handicrafts/ Handlooms/ Food Court/ Play Zone etc. are to be provided as per approved drawing and design or as directed by the

Mela authority with required lighting arrangement for convenience of general public/ visitor etc.