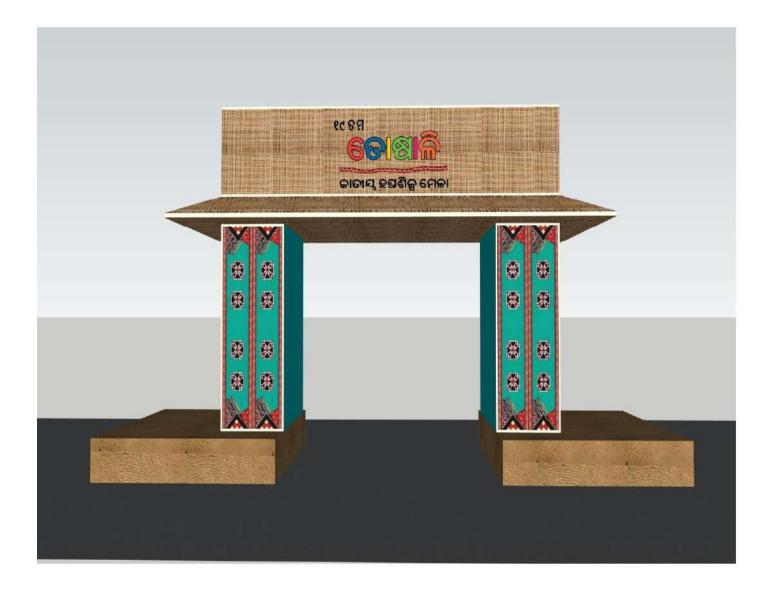

The State name and Stall serial number of the stalls shall be written on vinyl stickering over sun board both Odia and English and fixing the board to the stall fascia conforming to the design or as directed by the Architect/Mela Authority.