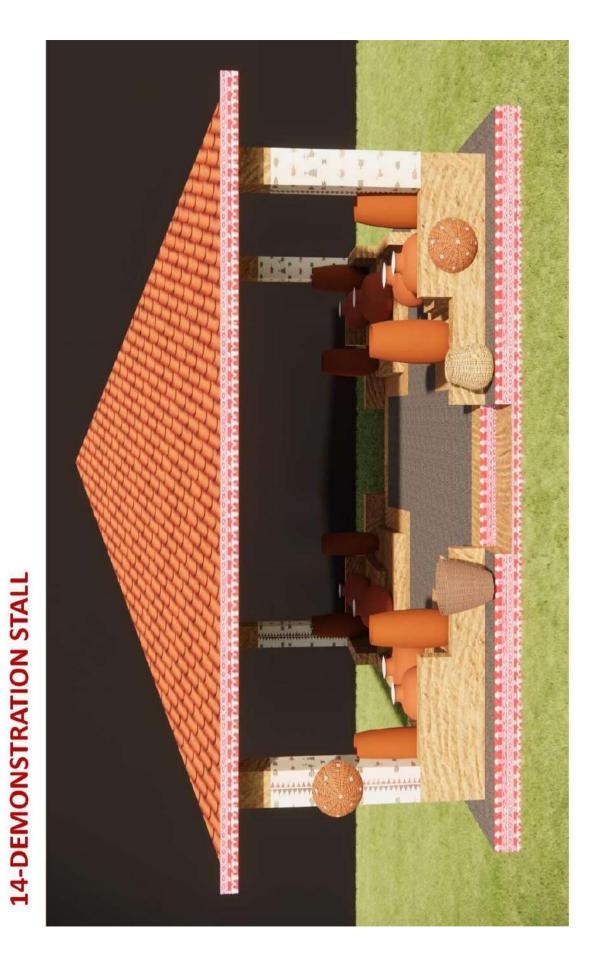

# BOQ FOR THE 19th TOSHALI NATIONAL CRAFTS MELA AT JANATA MAIDAN, CHANDRASEKHARPUR, BHUBANESWAR.

|        | Item with Specification                                                                                                                                                                                                                                                                                                                                                                                                                                                                                                                                                                                                                                                                                                                                                                                                                                                                                                                                                                                                                                                                                                                                                                                                                                                                                                                                                                                                                                                     | Qty.   |       | Rate/U<br>nit                | Amount |
|--------|-----------------------------------------------------------------------------------------------------------------------------------------------------------------------------------------------------------------------------------------------------------------------------------------------------------------------------------------------------------------------------------------------------------------------------------------------------------------------------------------------------------------------------------------------------------------------------------------------------------------------------------------------------------------------------------------------------------------------------------------------------------------------------------------------------------------------------------------------------------------------------------------------------------------------------------------------------------------------------------------------------------------------------------------------------------------------------------------------------------------------------------------------------------------------------------------------------------------------------------------------------------------------------------------------------------------------------------------------------------------------------------------------------------------------------------------------------------------------------|--------|-------|------------------------------|--------|
| Sl. No |                                                                                                                                                                                                                                                                                                                                                                                                                                                                                                                                                                                                                                                                                                                                                                                                                                                                                                                                                                                                                                                                                                                                                                                                                                                                                                                                                                                                                                                                             |        | Unit  | (In<br>figure<br>&<br>words) | INR    |
| (A)    | Logistic Supports                                                                                                                                                                                                                                                                                                                                                                                                                                                                                                                                                                                                                                                                                                                                                                                                                                                                                                                                                                                                                                                                                                                                                                                                                                                                                                                                                                                                                                                           |        |       |                              |        |
| 1      | Stall for Fire, First Aid, Ambulance, Bank ATMs<br>(2), Service provider, Registration counter (3),<br>Police/ Traffic size (15'x10'), Help desk for<br>universal accessibility etc                                                                                                                                                                                                                                                                                                                                                                                                                                                                                                                                                                                                                                                                                                                                                                                                                                                                                                                                                                                                                                                                                                                                                                                                                                                                                         | 12nos. | 1 no. |                              |        |
|        | <ul> <li>Size: 150 sqft per stall (15' X 10') as per design &amp; layout</li> <li>Platform: Platform on strong wooden base of 6" height covered with matching carpet and border to be painted or covered with matching cloth.</li> <li>Partitions and Structure: Framed structure with good quality bamboo and bullah, partition/side walls with octanorm sections fitted with 6mm thick ply/vinyl panels with wooden frame of required height covered with approved coloured fabrics as per drawing &amp; design complete and as directed by Architect/Mela Authority.</li> <li>Fascia: Framed and designed, Slope roof decorative Flex/fabric roofing of the entire roof area with suitable and perfect borders with Handloom or Handicraft Patterns/patch/murals/showpieces fixed over/top of it as per design.</li> <li>Decorative pillars as per design sof various clusters) The name and no. of the stall shall be written by vinyl stickering over sun board of required size as per approved design and drawing.</li> <li>Counter:</li> <li>1 No. Wooden counter with appropriate colour cloth cover and jhoti painting as per design of Size –8' X 2' X 2'6"</li> <li>Water proof Roofing:</li> <li>Tarpaulin roofing with Cloth / Cotton cloth as interior ceiling</li> <li>Furnishings:</li> <li>4 Chairs and Front Screen</li> <li>Ceiling Fan including wiring and cabling –1 No.</li> <li>85 watt LED lights including wiring and cabling -2 nos.</li> </ul> |        |       |                              |        |