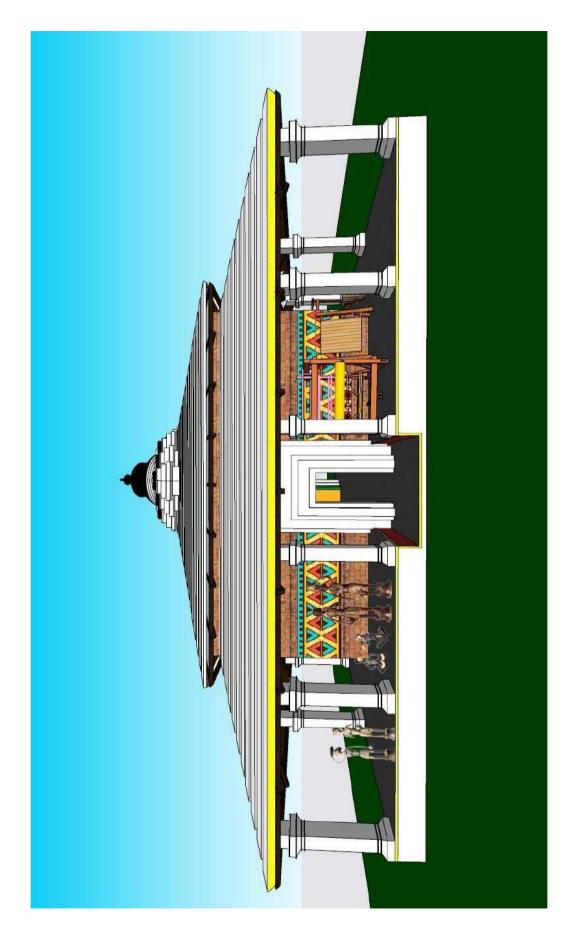

A Theme Pavilion confirming to approved drawing and design with provision of minimum 2500 sqft. useable area for exclusive showcasing of Handlooms & Handicrafts products in the tag name "*Odisha's Traditional Crafts around Lord Shri Jagannath*". The size and specification of the structure will be as specified and as per the approved design, drawing or as directed by the Architect. The interior of the Theme Pavilion shall be provided with sufficient lighting arrangement with matching colour walling and ceiling for display of Theme products. The required infrastructure arrangement for display of Handlooms & Handicrafts item for above theme to be provided by the contractor/decorator.