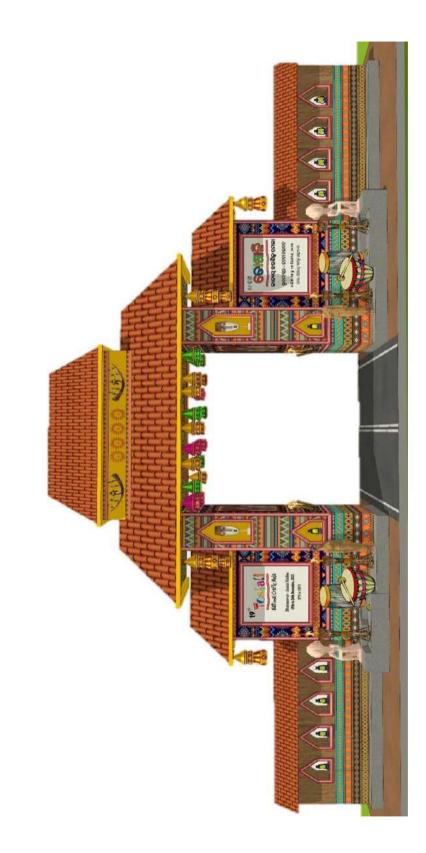

The State name and Stall serial number of the stalls shall be written on vinyl stickering over sun board both Odia and English and fixing the board to the stall fascia conforming to the design or as directed by the Architect/Mela Authority.

All required signages are to be provided by the contractor/ decorator at the specified points/ location as per the approved drawing/ design/ as directed for smooth management of the event and general awareness of the public and visitors.