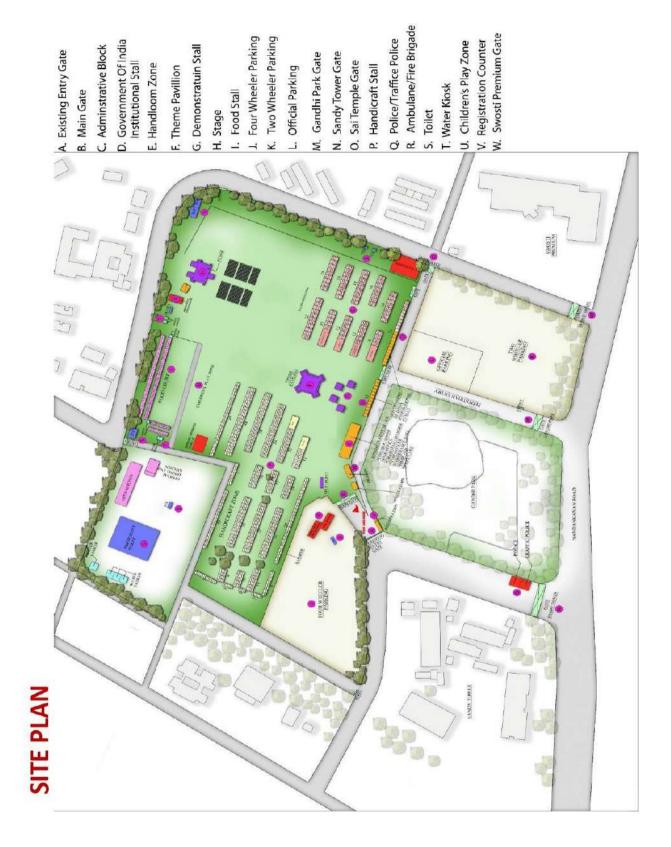

# BOQ FOR THE 19th TOSHALI NATIONAL CRAFTS MELA AT JANATA MAIDAN, CHANDRASEKHARPUR, BHUBANESWAR.

|        | Item with Specification                                                                                                                                                                                                                                                                                                                                                                                                                                                                                                                                                                                                                                                                                                                                                                                                                                                                                                                                                                                                                                                                                                                                                                                                                                                                                                                                                                                                                                                     | Qty.   |       | Rate/U<br>nit                | Amount |
|--------|-----------------------------------------------------------------------------------------------------------------------------------------------------------------------------------------------------------------------------------------------------------------------------------------------------------------------------------------------------------------------------------------------------------------------------------------------------------------------------------------------------------------------------------------------------------------------------------------------------------------------------------------------------------------------------------------------------------------------------------------------------------------------------------------------------------------------------------------------------------------------------------------------------------------------------------------------------------------------------------------------------------------------------------------------------------------------------------------------------------------------------------------------------------------------------------------------------------------------------------------------------------------------------------------------------------------------------------------------------------------------------------------------------------------------------------------------------------------------------|--------|-------|------------------------------|--------|
| Sl. No |                                                                                                                                                                                                                                                                                                                                                                                                                                                                                                                                                                                                                                                                                                                                                                                                                                                                                                                                                                                                                                                                                                                                                                                                                                                                                                                                                                                                                                                                             |        | Unit  | (In<br>figure<br>&<br>words) | INR    |
| (A)    | Logistic Supports                                                                                                                                                                                                                                                                                                                                                                                                                                                                                                                                                                                                                                                                                                                                                                                                                                                                                                                                                                                                                                                                                                                                                                                                                                                                                                                                                                                                                                                           |        |       |                              |        |
| 1      | Stall for Fire, First Aid, Ambulance, Bank ATMs<br>(2), Service provider, Registration counter (3),<br>Police/ Traffic size (15'x10'), Help desk for<br>universal accessibility etc                                                                                                                                                                                                                                                                                                                                                                                                                                                                                                                                                                                                                                                                                                                                                                                                                                                                                                                                                                                                                                                                                                                                                                                                                                                                                         | 12nos. | 1 no. |                              |        |
|        | <ul> <li>Size: 150 sqft per stall (15' X 10') as per design &amp; layout</li> <li>Platform: Platform on strong wooden base of 6" height covered with matching carpet and border to be painted or covered with matching cloth.</li> <li>Partitions and Structure: Framed structure with good quality bamboo and bullah, partition/side walls with octanorm sections fitted with 6mm thick ply/vinyl panels with wooden frame of required height covered with approved coloured fabrics as per drawing &amp; design complete and as directed by Architect/Mela Authority.</li> <li>Fascia: Framed and designed, Slope roof decorative Flex/fabric roofing of the entire roof area with suitable and perfect borders with Handloom or Handicraft Patterns/patch/murals/showpieces fixed over/top of it as per design.</li> <li>Decorative pillars as per design sof various clusters) The name and no. of the stall shall be written by vinyl stickering over sun board of required size as per approved design and drawing.</li> <li>Counter:</li> <li>1 No. Wooden counter with appropriate colour cloth cover and jhoti painting as per design of Size –8' X 2' X 2'6"</li> <li>Water proof Roofing:</li> <li>Tarpaulin roofing with Cloth / Cotton cloth as interior ceiling</li> <li>Furnishings:</li> <li>4 Chairs and Front Screen</li> <li>Ceiling Fan including wiring and cabling –1 No.</li> <li>85 watt LED lights including wiring and cabling -2 nos.</li> </ul> |        |       |                              |        |