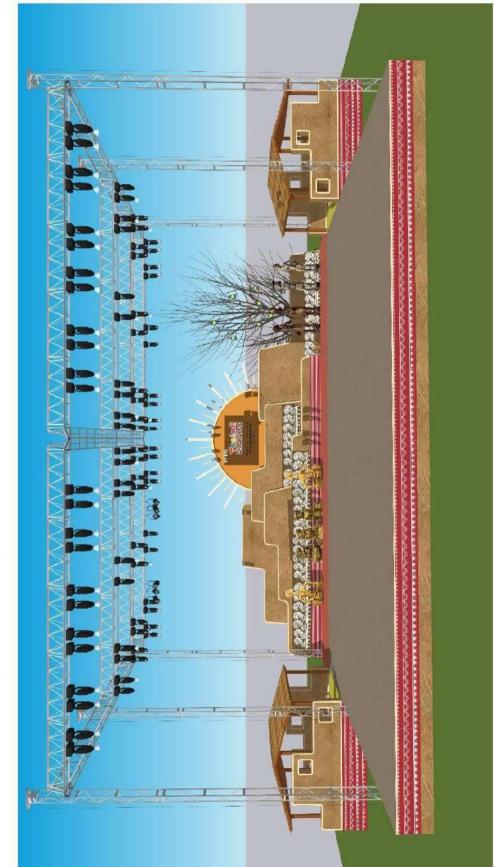

A Theme Pavilion confirming to approved drawing and design with provision of minimum 2500 sqft. useable area for exclusive showcasing of Handlooms & Handicrafts products in the tag name "*Odisha's Traditional Crafts around Lord Shri Jagannath*". The size and specification of the structure will be as specified and as per the approved design, drawing or as directed by the Architect. The interior of the Theme Pavilion shall be provided with sufficient lighting arrangement with matching colour walling and ceiling for display of Theme products. The required infrastructure arrangement for display of Handlooms & Handicrafts item for above theme to be provided by the contractor/decorator.

The special signages for different Zone i.e. Handicrafts/ Handlooms/ Food Court/ Play Zone etc. are to be provided as per approved drawing and design or as directed by the

Mela authority with required lighting arrangement for convenience of general public/ visitor etc.