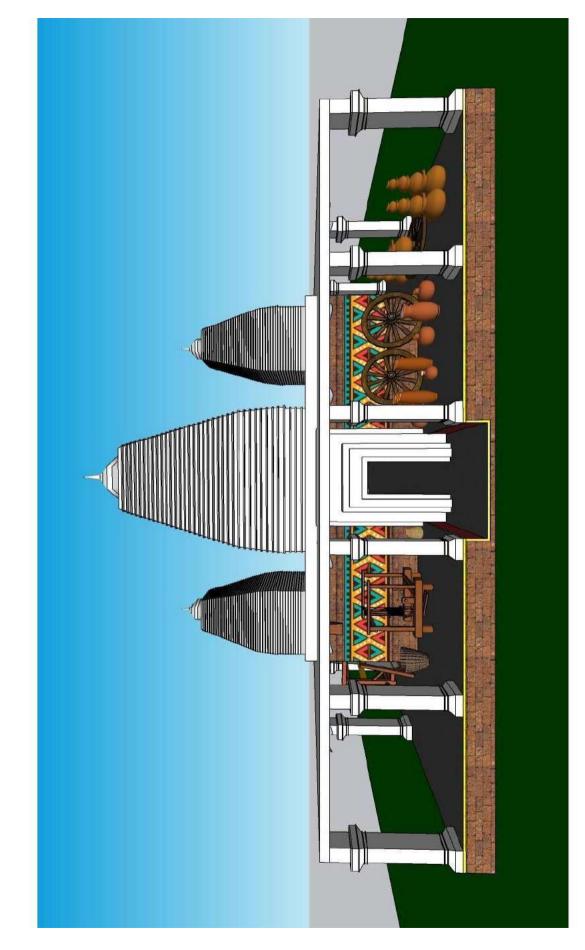

A Theme Pavilion confirming to approved drawing and design with provision of minimum 2500 sqft. useable area for exclusive showcasing of Handlooms & Handicrafts products in the tag name "*Odisha's Traditional Crafts around Lord Shri Jagannath*". The size and specification of the structure will be as specified and as per the approved design, drawing or as directed by the Architect. The interior of the Theme Pavilion shall be provided with sufficient lighting arrangement with matching colour walling and ceiling for display of Theme products. The required infrastructure arrangement for display of Handlooms & Handicrafts item for above theme to be provided by the contractor/decorator.