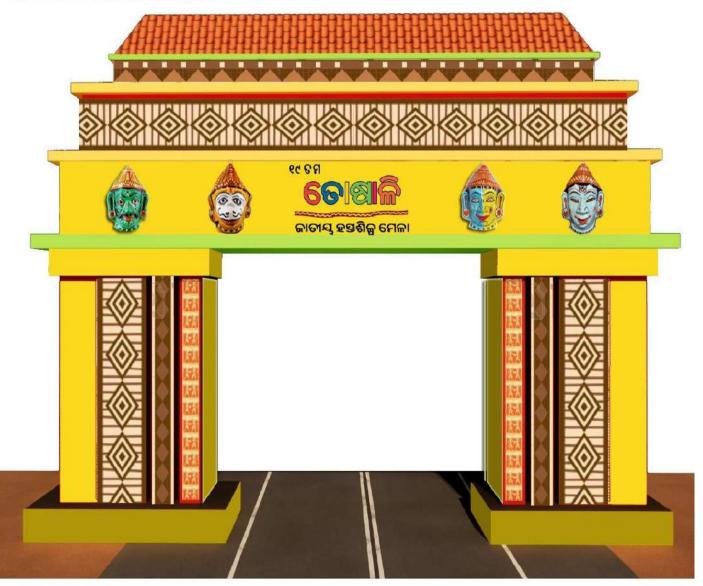

# **19th TOSHALI NATIONAL CRAFTS MELA**

**ORGANISED BY** 

HANDLOOMS, TEXTILES & HANDICRAFTS DEPARTMENT, GOVERNMENT OF ODISHA

**IMPLEMENTED BY** 

STATE INSTITUTE FOR DEVELOPMENT OF ARTS & CRAFTS

#### Date: 15.10.2024

State Institute for Development of Arts Crafts (SIDAC) on behalf of Handlooms, Textiles & Handicrafts Department, and Govt. of Odisha is going to organize **19th TOSHALI NATIONAL CRAFTS MELA** from **1st to 12th December 2024** at Janata **Maidan**, **Bhubaneswar**. Sealed Tenders in two bids "Technical Bid" & "Financial Bid" are invited from reputed firms/decorators/contractors having past experience and expertise to execute such type works for **construction of stalls, gates, theme pavilion, stage, P.H., electrification works & other allied services** in accordance with detailed design, layout & specifications laid down in the tender documents as follows.

## **GENERAL TERMS & CONDITIONS**

- Sealed Tenders are invited from reputed Firms/Decorators/Contractor for construction of Theme Pavilion, Stalls, Gate, Stage, PH work, Electrification work and other services for the proposed 19th Toshali National Crafts Mela to be held from 1st to 12th December 2024 at Janata Maidan, Chandrasekharpur, Bhubaneswar.
- 2. The tenderers should visit the work site & ensure about the existing condition of the site, nature of the site, the means of access to the site, the accommodation they may required & in general shall themselves Obtain all necessary information as to risks, contingencies & other circumstances which may influence or affect their bid. A bidder shall be deemed to have full knowledge of the site whether he inspects it or not and no extra charges consequent on any misunderstanding or otherwise shall be allowed. The bidder shall be responsible for arranging and maintaining at his own cost all materials, tools & plants, water, electricity access, facilities for workers and all other services required for executing the work.
- 3. The Contractor while executing the work will have to strictly follow all the Pandemic /Natural Calamities guidelines issued by Govt. of India, Govt. of Odisha & Bhubaneswar Municipal Corporation.
- 4. The sealed tenders containing Technical bid (cover-I) and Financial bid (cover-II) in separate sealed covers to be sealed in a single envelope in conformity with DTCN & terms & conditions of the bid document should reach the office of the undersigned by scheduled date and time.
- 5. If the office happens to be closed on the last date of receipt of bids as scheduled, the bids will be received on the next working day at the same time & venue.
- 6. The bidder must submit their proposal by **Speed Post/ Registered Post/ Courier only** to the address as specified at **SI. No 13 of the CONTRACT DATA SHEET** during the office hour only on or before the last date and time for submission of proposal as specified at **SI. No 5 of the CONTRACT DATA SHEET**. Submission of proposal through any other mode and late bid will be rejected. The client will not be responsible for postal delay/ any consequence in receiving of the proposals.
- 7. The work shall have to be executed within Dt.16.11.2024 to 29.11.2024 and handover by 11.00 AM on Dt.30.11.2024. The tenderer having necessary experience and expertise/competency to execute and complete the work within the stipulated time should participate in the tender process.
- 8. The duration of the Mela shall be 12 (Twelve) days. However, in case it is extended up to 7 (Seven) days, no extra payment shall be made to the Contractor / Decorator. In case the Mela extended for more than Seven days extra payment for each extended days(s) beyond 19 days shall be made at the rate not exceeding proportionate cost for 12 (Twelve) days.
- 9. On completion of the Mela, the Contractor / Decorator shall have to take away all the materials within 5 (five) days and shall have to vacate the site. Failing which, the contractor shall have to pay the ground rent @ Rs.50,000.00 per day for the extra days beyond the allotted 05 days. The penalty amount claimed by BDA/any statutory authority if any will also be deducted from the final bill of the Contractor. It is the responsibilities of the Contractor / Decorator to obtain clearance certificate from the Ground Authorities regarding clearance of the ground.
- 10. The Mela premises shall be formally made available to the Contractor by Mela Authority on, as is where basis is on **16.11.2024**. The construction work must start immediately at site on the same day and be completed and handed over to the Mela