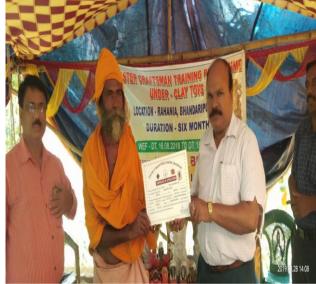

#### 1.1 Institutional Training

The departmental training centres established at state and district level play an important role in creating new generation craft persons with adequate skill transfer and exposure. Following training courses are conducted at state & district level in departmental training centers.

#### State Level Training Centre

(a) This centre is running in Handicrafts Complex and managed by SIDAC. During the year 2018-19, 118 candidates have completed training and 122 candidates are undergoing training in various crafts as per the details below.