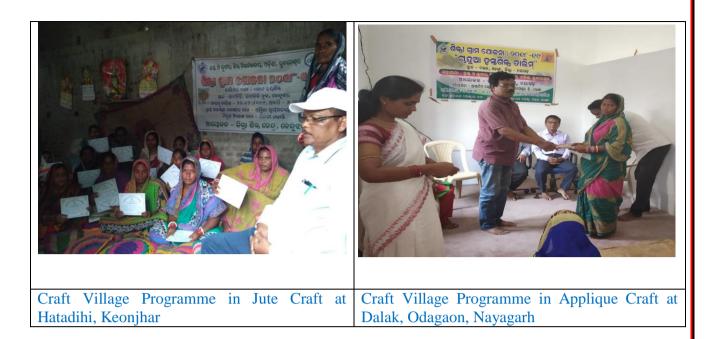

### 1.5 Craft Village Programme

Under craft village scheme, need-based interventions are made in selected craft clusters with formation of SHGs to provide sustained livelihood support to the artisans. Skill up-gradation training provided to all the artisans along-with distribution of tools & equipments.

During the year 2018-19, the following clusters with coverage of 1575 artisans in 105 S.H.Gs have been assisted with need based interventions.

| Sl. | District/DIC/ | Cluster                 | Craft            | No. of | No.  |
|-----|---------------|-------------------------|------------------|--------|------|
| No. | RIC           |                         |                  | Artisa | of   |
|     |               |                         |                  | ns     | SHGs |
| (1) | (2)           | (3)                     | (4)              | (5)    | (6)  |
| 1   | Kalinganagar  | Tolkani, Sukinda Block  | Golden Grass (W) | 30     | 2    |
| 2   |               | Mangarajpur, Dharmasala | Terracotta (W)   | 30     | 2    |
| 3   |               | Arangabad, Dharmasala   | Applique (W)     | 30     | 2    |
| 4   | Phulbani      | Sikadi, Tikiripada      | Bamboo craft     | 30     | 2    |
| 5   | Keonjhar      | Mudulipada              | Applique (W)     | 30     | 2    |
| 6   |               | Fakirpur                | Paper Machie     | 30     | 2    |
| 7   |               | Barigaon                | Paper Machie     | 30     | 2    |
| 8   |               | Kodapada                | Terracotta       | 30     | 2    |
| 9   |               | Kapundi                 | Jute craft       | 30     | 2    |
| 10  |               | Hatadihi                | Jute craft       | 30     | 2    |
| 11  |               | Pandado                 | Jute craft       | 30     | 2    |
| 12  |               | Sudusudia               | Applique (W)     | 30     | 2    |
| 13  |               | Batagaon                | Dhokra Casting   | 30     | 2    |
| 14  | Dhenkanal     | Sadeibareni (Nuagaon)   | Dhokra Casting   | 30     | 2    |
| 15  |               | Nua Bhuban              | Tribal Jewellery | 30     | 2    |
| 16  |               | Kuninda                 | Tribal Jewellery | 30     | 2    |
| 17  |               | Bhuban                  | W00d carving     | 30     | 2    |