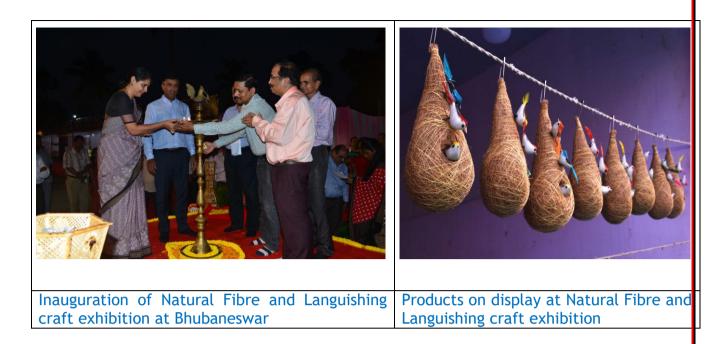

A theme based exclusive Natural Fibre and Languishing craft exhibition was organised at Adivasi Exhibition Ground, Unit-I, Bhubaneswar for the 1<sup>st</sup> time from 13.03.2019 to 19.03.2019.

Inauguration of Mruttika-2018 at Bhubaneswar