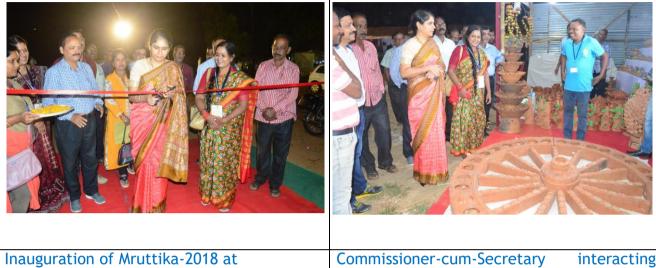

A theme based exclusive Natural Fibre and Languishing craft exhibition was organised at Adivasi Exhibition Ground, Unit-I, Bhubaneswar for the 1<sup>st</sup> time from 13.03.2019 to 19.03.2019.

Inauguration of Mruttika-2018 at Bhubaneswar