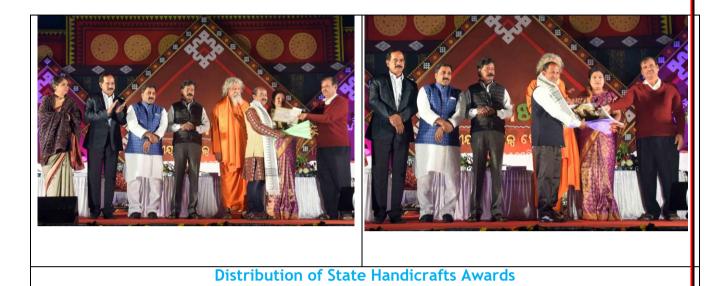

#### 1.4 Marketing Support through Exhibitions

Marketing assistance is provided to Cooperatives/ SHGs/ individual artisans through exhibitions organized inside and outside the state. Assistance is also provided for participation in GIFT Fair/ Organization of Buyer-Seller Meet/Fairs/Exhibitions being organized by other agencies.

During 2018-19, 2909 handicraft

artisans have participated in different exhibitions organized at the district level, state level and outside the state exhibitions and sales turnover was Rs.2121.94 lakh.